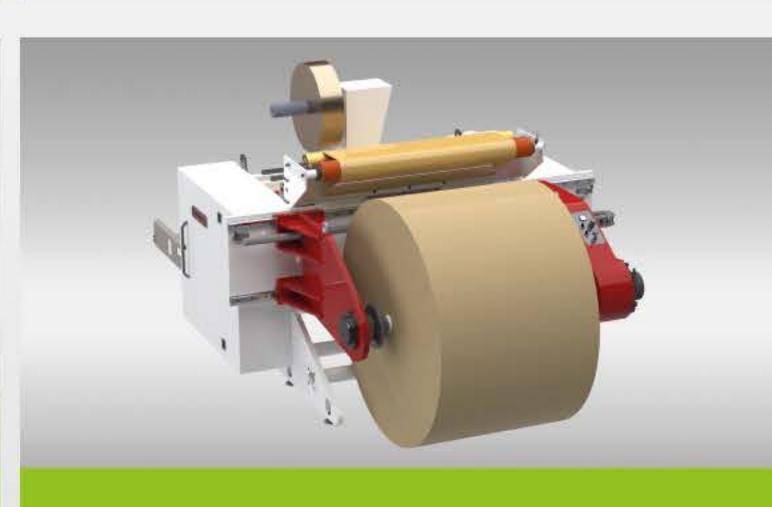

Otomatik Boya Pompa Sistemi (Std. Automatic Ink Pump System

Şaftsız Çözücü (Std.) Shaftless Unwinder

Otomatik Yan Tutkal Nozzle Sistemi (Std.) Automatic Side Glue System with Nozzle

OPTIONS

Die Cut Window Unit Pencere Ünitesi