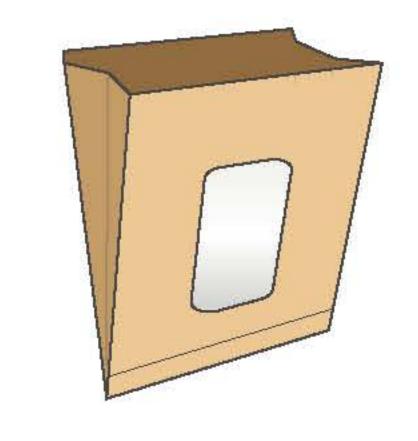

Flat and Satchel Paper Bag Machine Kağıt Poşet Makinesi BAG MASTER

4-6 Color In-line Flexo Printing

High-performance solution with a production capacity of up to 800 pcs/min in single-stream and 1600 pcs/min in twin-stream, ideal for bakery, baguette, and fry bags.