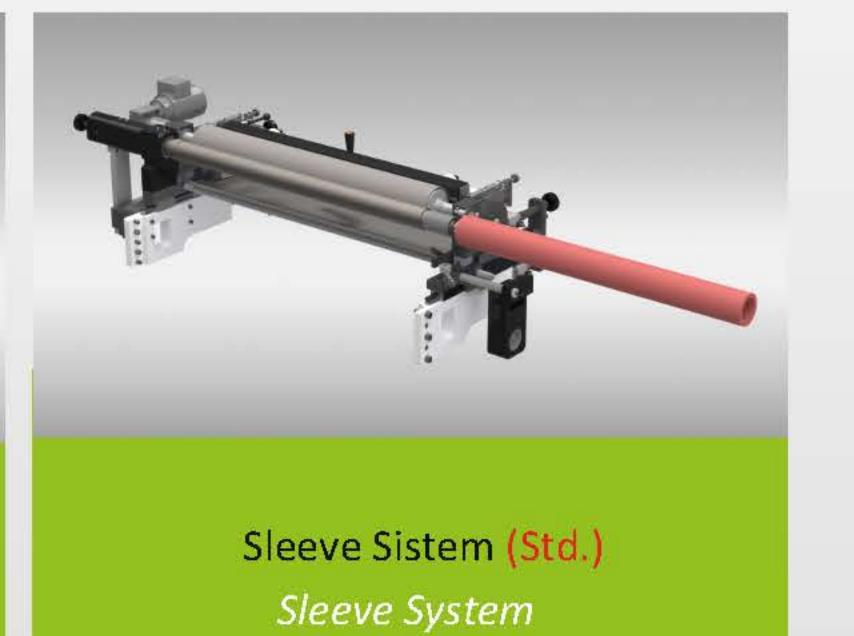

Microperforation Unit Mikroperforasyon Ünitesi

Punched Handle Unit El Geçme Ünitesi

Wicket Unit Wicket Ünitesi

Twin Stream Option Çift Hat Opsiyonu

Waxer / Parafin Unit Parafin Ünitesi