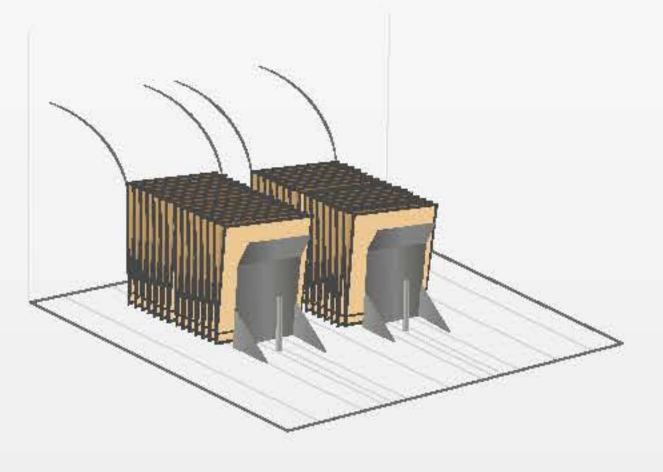

Microperforation Unit Mikroperforasyon Ünitesi

Punched Handle Unit El Geçme Ünitesi

Wicket Unit Wicket Ünitesi

Twin Stream Option Çift Hat Opsiyonu

Waxer / Parafin Unit Parafin Ünitesi