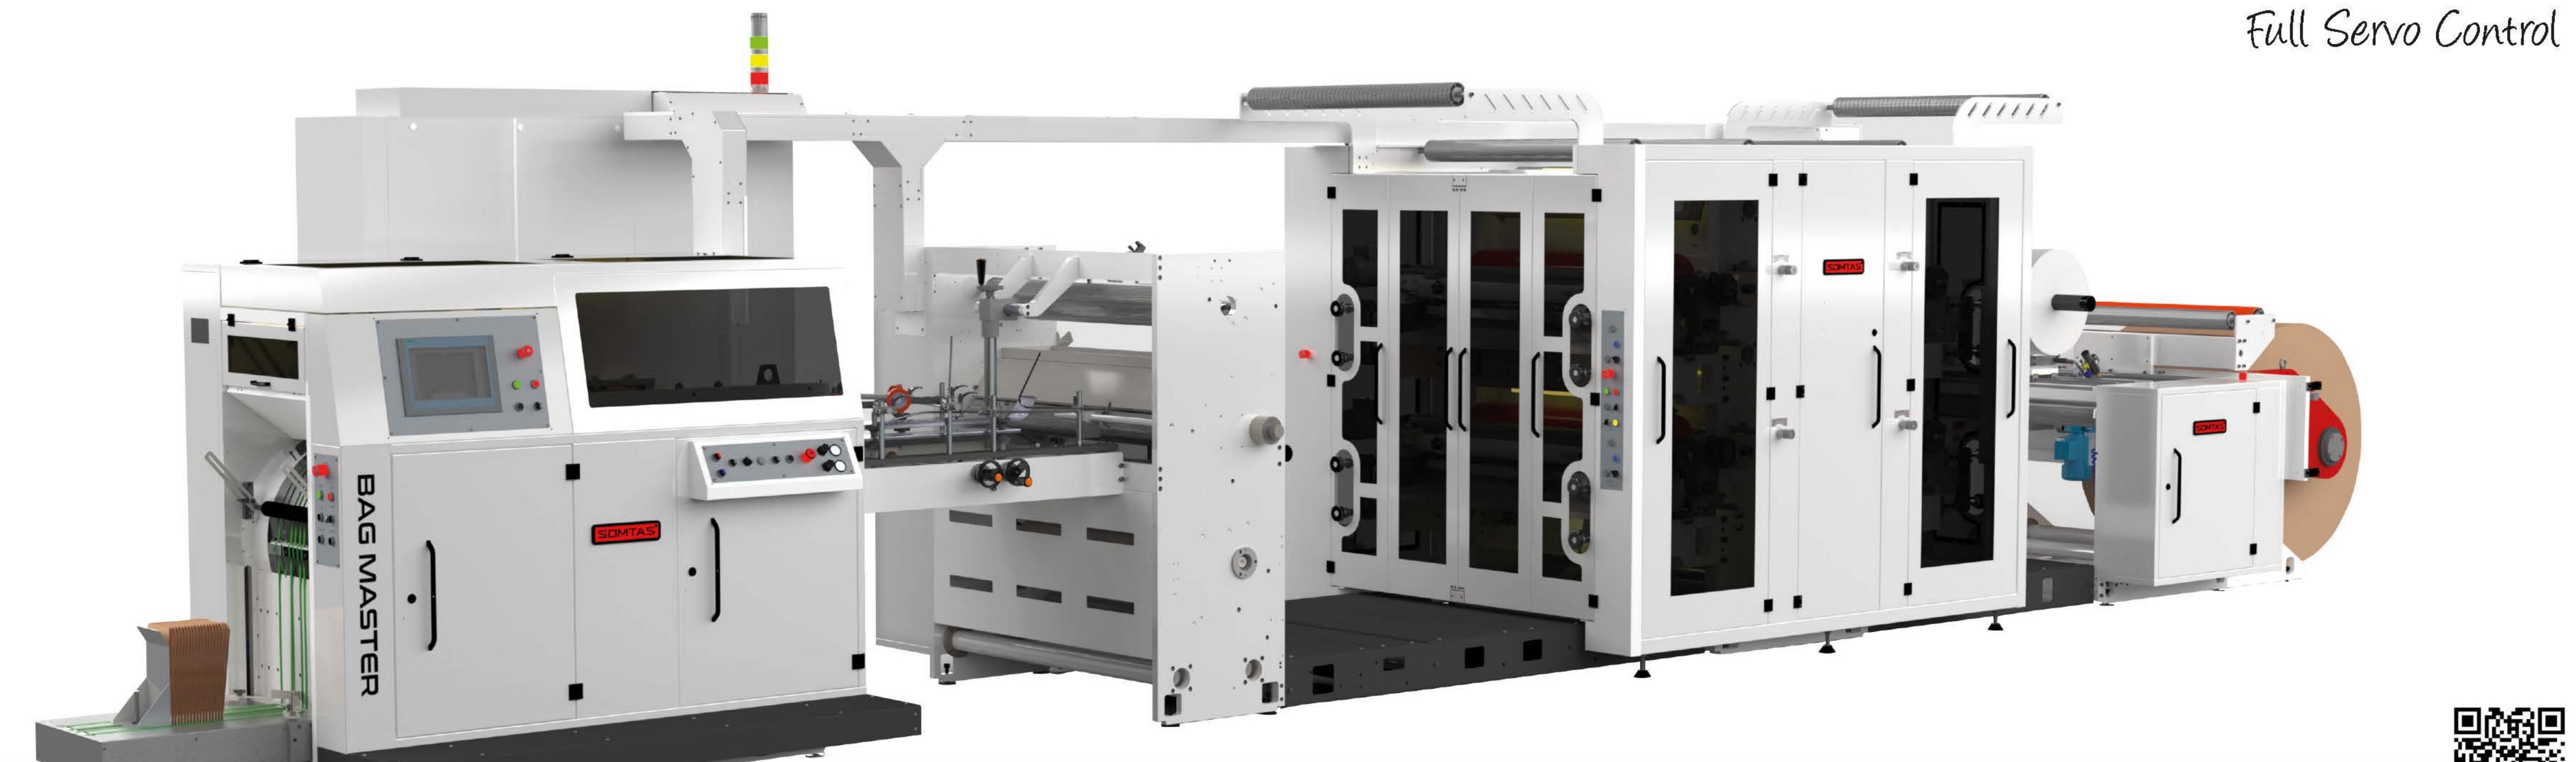

Flat and Satchel Paper Bag Machine Kağıt Poşet Makinesi BAG MASTER

4-6 Color In-line Flexo Printing

High-performance solution with a production capacity of up to 800 pcs/min in single-stream and 1600 pcs/min in twin-stream, ideal for bakery, baguette, and fry bags.

| TEKNİK ÖZELLİKLER / TECHNICAL SPECIFICATIONS   | S              | <u>L</u>     |
|------------------------------------------------|----------------|--------------|
| Kağıt / Paper                                  | 25 - 100 gr/m² |              |
| Maksimum Hız<br>Maximum Speed                  | 800 Pcs/min    |              |
| Maksimum Hız<br>Maximum Speed                  | 200 mt/min     |              |
| Maksimum Kağıt Genişliği / Maximum Paper Width | 1100 mm        |              |
| Körük Genişliği (Açık) / Gusset Width (Open)   | 0 - 160 mm     |              |
| Maksimum Bobin Çapı / Maximum Roll Diameter    | 1200 mm        |              |
| Kesim Boyu / Cutting Length                    | 100 - 420 mm   | 160 - 780 mm |
| Çanta Uzunluğu / Bag Length                    | 90 - 410 mm    | 150 - 770 mm |
| Çanta Eni / Bag Width                          | 55 - 350 mm    | 80 - 350 mm  |
| Pencereli Film Eni / Opp Width Max.            | 300 mm         |              |