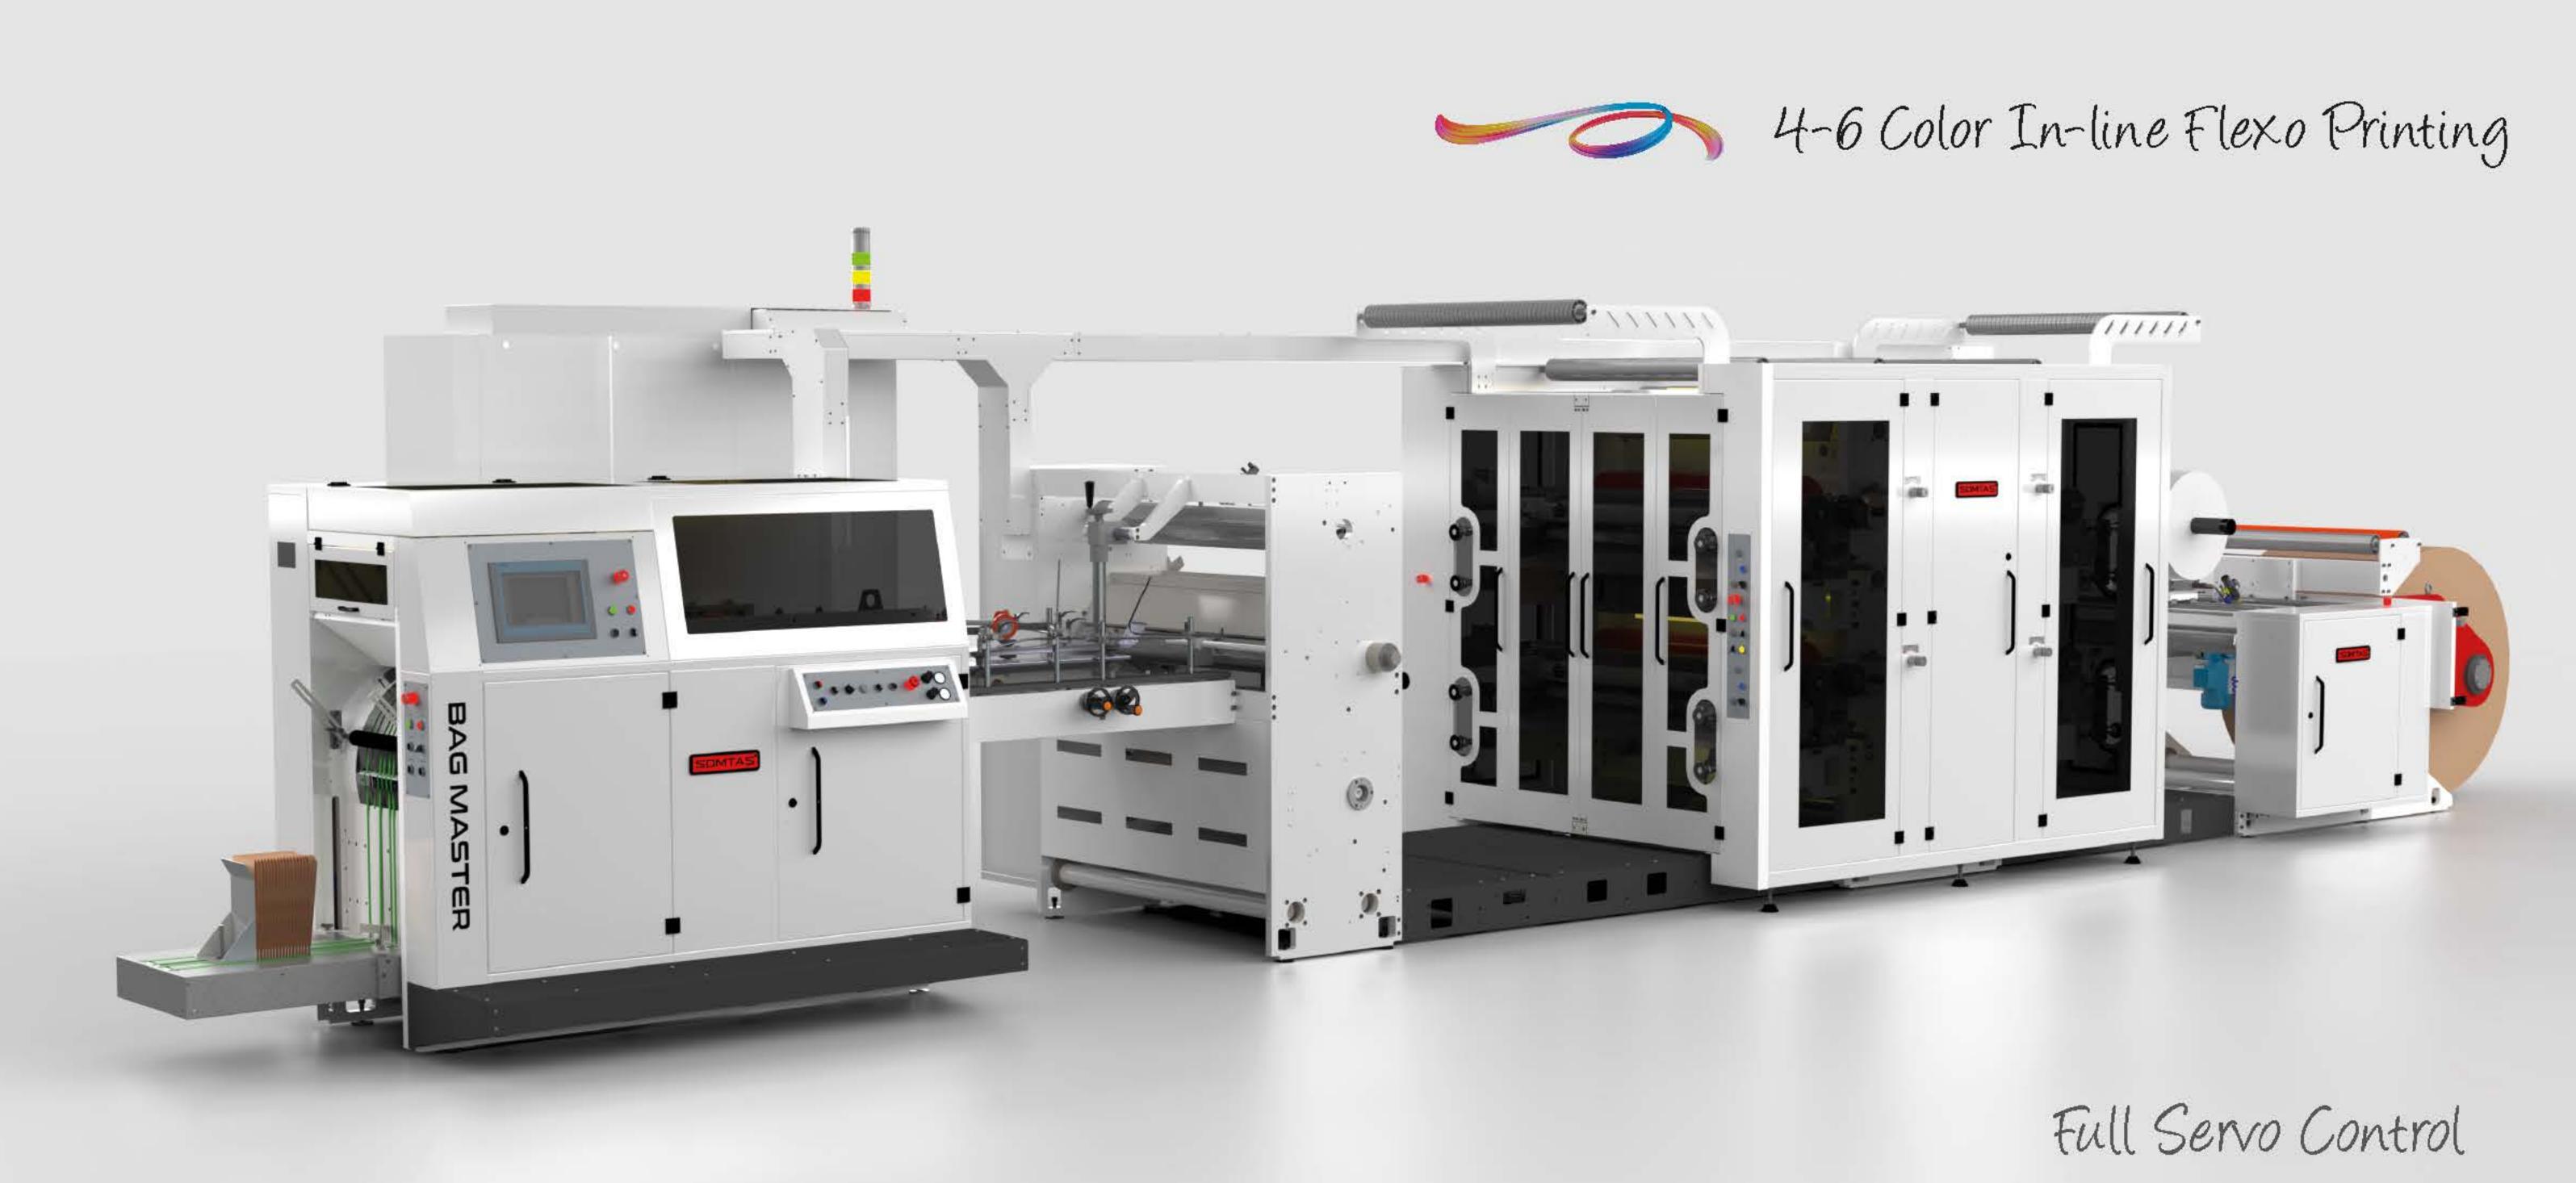

Flat and Satchel Paper Bag Machine Kağıt Poşet Makinesi BAG MASTER

4-6 Color In-line Flexo Printing

High-performance solution with a production capacity of up to 800 pcs/min in single-stream and 1600 pcs/min in twin-stream, ideal for bakery, baguette, and fry bags.