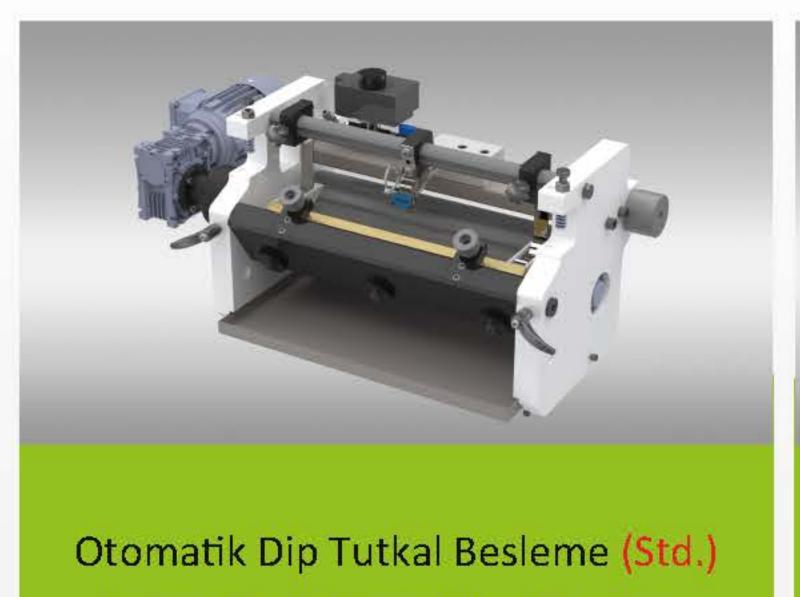

Otomatik Boya Pompa Sistemi (Std. Automatic Ink Pump System

Şaftsız Çözücü (Std.) Shaftless Unwinder

Otomatik Yan Tutkal Nozzle Sistemi (Std.) Automatic Side Glue System with Nozzle

OPTIONS

Die Cut Window Unit Pencere Ünitesi