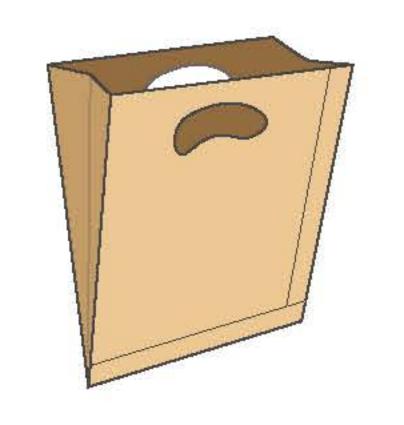

Microperforation Unit Mikroperforasyon Ünitesi

Punched Handle Unit El Geçme Ünitesi

Wicket Unit Wicket Ünitesi

Twin Stream Option Çift Hat Opsiyonu

Waxer / Parafin Unit Parafin Ünitesi