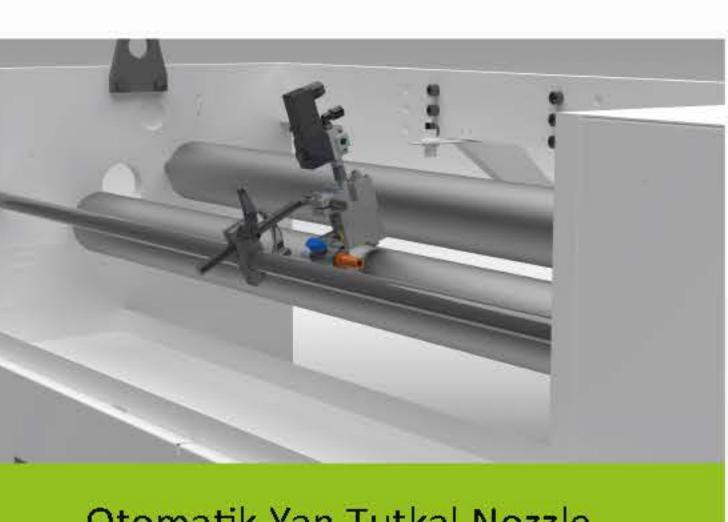

Otomatik Boya Pompa Sistemi (Std. Automatic Ink Pump System

Şaftsız Çözücü (Std.) Shaftless Unwinder

Otomatik Yan Tutkal Nozzle Sistemi (Std.) Automatic Side Glue System with Nozzle

OPTIONS

Die Cut Window Unit Pencere Ünitesi